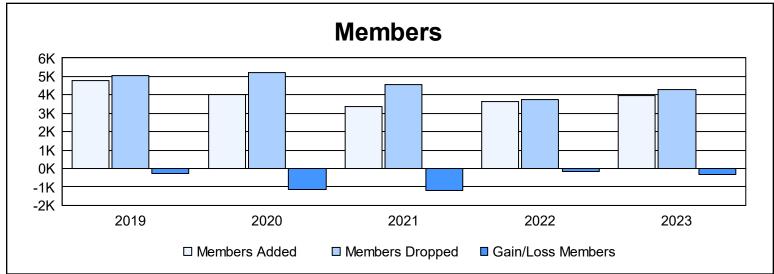

| Year      | New<br>Clubs | Dropped<br>Clubs | Gain/<br>Loss<br>Clubs | New<br>Members | Charter<br>Members | Reinstate<br>Members | Transfer<br>Members | Total<br>Member<br>Added | Total<br>Members<br>Dropped | Gain/<br>Loss<br>Members |
|-----------|--------------|------------------|------------------------|----------------|--------------------|----------------------|---------------------|--------------------------|-----------------------------|--------------------------|
| 2018-2019 | 10           | 10               | 0                      | 4,118          | 433                | 188                  | 50                  | 4,789                    | 5,051                       | -262                     |
| 2019-2020 | 11           | 15               | -4                     | 3,460          | 410                | 107                  | 61                  | 4,038                    | 5,195                       | -1,157                   |
| 2020-2021 | 12           | 10               | 2                      | 2,800          | 421                | 129                  | 37                  | 3,387                    | 4,567                       | -1,180                   |
| 2021-2022 | 16           | 8                | 8                      | 2,928          | 533                | 101                  | 56                  | 3,618                    | 3,770                       | -152                     |
| 2022-2023 | 5            | 13               | -8                     | 3,587          | 196                | 133                  | 68                  | 3,984                    | 4,301                       | -317                     |
| Average   | 11           | 11               | 0                      | 3,379          | 399                | 132                  | 54                  | 3,963                    | 4,577                       | -614                     |