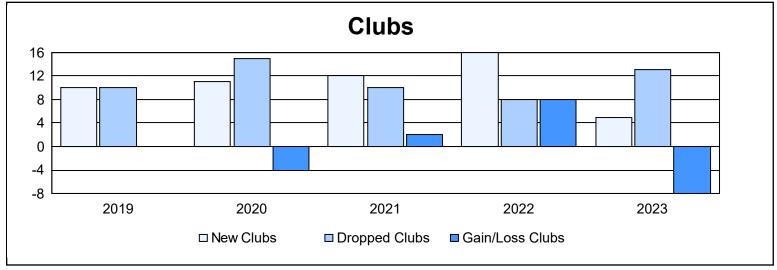

| Year      | New<br>Clubs | Dropped<br>Clubs | Gain/<br>Loss<br>Clubs | New<br>Members | Charter<br>Members | Reinstate<br>Members | Transfer<br>Members | Total<br>Member<br>Added | Total<br>Members<br>Dropped | Gain/<br>Loss<br>Members |
|-----------|--------------|------------------|------------------------|----------------|--------------------|----------------------|---------------------|--------------------------|-----------------------------|--------------------------|
| 2018-2019 | 10           | 10               | 0                      | 4,118          | 433                | 188                  | 50                  | 4,789                    | 5,051                       | -262                     |
| 2019-2020 | 11           | 15               | -4                     | 3,460          | 410                | 107                  | 61                  | 4,038                    | 5,195                       | -1,157                   |
| 2020-2021 | 12           | 10               | 2                      | 2,800          | 421                | 129                  | 37                  | 3,387                    | 4,567                       | -1,180                   |
| 2021-2022 | 16           | 8                | 8                      | 2,928          | 533                | 101                  | 56                  | 3,618                    | 3,770                       | -152                     |
| 2022-2023 | 5            | 13               | -8                     | 3,587          | 196                | 133                  | 68                  | 3,984                    | 4,301                       | -317                     |
| Average   | 11           | 11               | 0                      | 3,379          | 399                | 132                  | 54                  | 3,963                    | 4,577                       | -614                     |